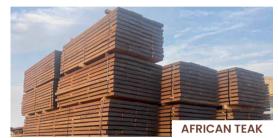

#### HARDWOOD LOGS

- African Teak IROKO
- Afromosia
- Azobe
- Burma Teak

- Dabema, Dahoma
- Red Meranti
- Tali

• White Oak

- Beech wood
  - Ash wood
  - Yellow Balau
  - Kosso

- Mahagony ( Sippo, Kossipo, Sapeli )
- Red Balau
- Padouk
- Plantation Teak