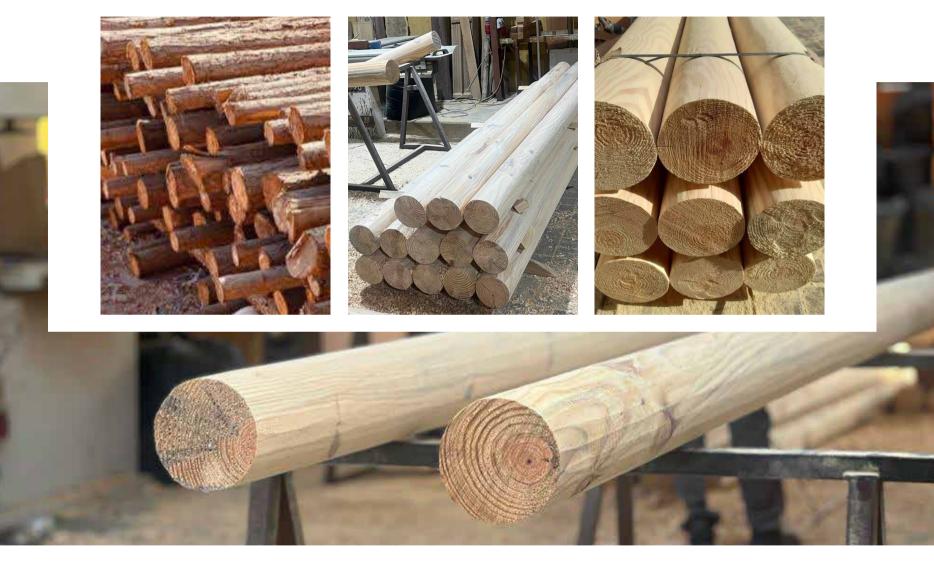

## HARDWOOD LOGS SOFTWOOD LOGS HARD WOOD LUMBERS SAWMILL 100 A MARINE SALE F. A.F. LIVE EDGE SLABS SOFT WOOD LUMBERS PLYWOODS NATURAL POLES & OTHERS VACCUM DRYER DECKING PROJECTS FURNITURES

- African Teak IROKO
- Afromosia
- Azobe
- Burma Teak

#### NATURAL & CUSTOMIZED POLES

- MANGROOVE POLES
- EUCALYPTUS POLES
- CHANDAL POLES
- TREATED POLES
- ELECTRIC POLES