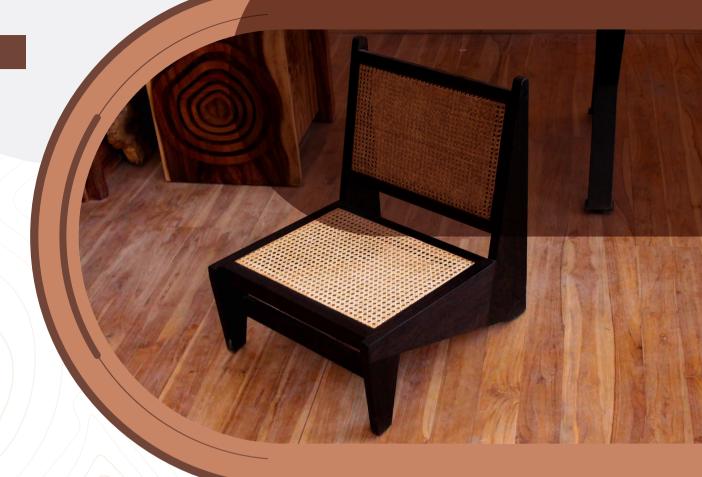

Ash wood
  - Yellow Balau
  - Kosso



- Mahagony ( Sippo, Kossipo, Sapeli )
- Red Balau
- Padouk
- Plantation Teak

### SOFTWOOD LOGS



PINE WOOD
 SPRUCE WOOD

#### HARD WOOD LUMBERS













#### WHITE WOOD LUMBERS











- COMMERCIAL PLYWOODS
- MARINE PLYWOODS
- BIRCH PLYWOODS

## LIVE EDGE SLABS

#### LIVE EDGE SLABS

#### • RAW FINISH







#### • POLISHED FINISH







#### NATURAL & CUSTOMIZED POLES



- MANGROOVE POLES
- EUCALYPTUS POLES
- CHANDAL POLES
- TREATED POLES
- ELECTRIC POLES

#### NATURAL MATERIALS



- WOOD SHAVINGS
  - MANILA ROPES
  - BAMBOO MATS
  - BAMBOO ROLLS
  - BARASTI WITH LEAVES AND
    WITHOUT LEAVES

- PINE BARK MULCH
  - CANE RATAN ROLLS

#### VACCUM DRYER











- TEAK WOOD DECK
- WPC
- AFROMOSIA
- ROSE WOOD
- BURMA TEAK





## FURNITURES











## FURNITURES



# PROJECTS

#### **OUTDOOR & INDOOR PROJECTS**





## **BESTON GROUP OF COMPANIES**

#### **BESTON WOOD INDUSTRIES LLC**

© BLOCK NO-5, NEW IND AREA, UMM-AL-QUWAIN-UAE

- info@bestonwoods.com

#### **BESTON WOODS FZE**

- PLOT NO-2L-20, HAMRIYA FREE ZONE, SHARJAH, UAE
- ◎ 067044006 □0552082916/0529265544
- 🖂 info@bestonwoods.com

#### CUSTOM SLABS AND FURNITURES BY BESTON WOODS

- ◎ BLOCK NO-5, NEW IND AREA, UMM-AL-QUWAIN-UAE
  ◎ 067672526 ©0552082916/0529265544
- 🖂 info@bestonwoods.com