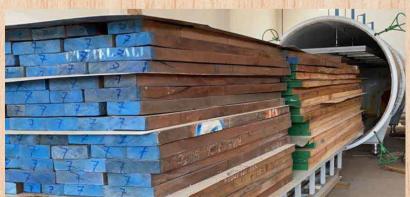

#### VACCUM DRYER

- TEAK WOOD DECK
- WPC
- AFROMOSIA
- ROSE WOOD
- BURMA TEAK

#### **Heat Treatment**

All our products undergo heat treatment in our cutting-edge kiln facility.