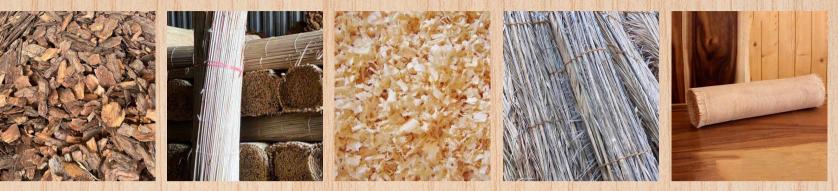

#### NATURAL MATERIALS

- WOOD SHAVINGS
  - MANILA ROPES
  - BAMBOO MATS
  - BAMBOO ROLLS
  - BARASTI WITH LEAVES AND
    WITHOUT LEAVES

- PINE BARK MULCH
  - CANE RATAN ROLLS