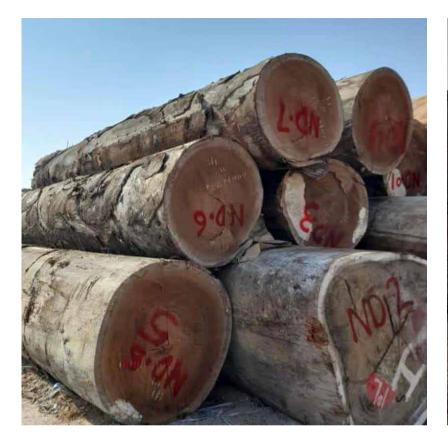

## HARDWOOD LOGS SOFTWOOD LOGS HARD WOOD LUMBERS SAWMILL 100 A MARINE SALE F. A.F. LIVE EDGE SLABS SOFT WOOD LUMBERS PLYWOODS NATURAL POLES & OTHERS VACCUM DRYER DECKING PROJECTS FURNITURES

- African Teak IROKO
- Afromosia
- Azobe
- Burma Teak

- Dabema, Dahoma
- Red Balau
- Padouk
- Plantation Teak
- Mahagony
- Red Meranti
- Tali
- White Oak
- Yellow Balau
- Kosso
- Beech wood
- Ash wood

#### HARDWOOD LOGS

- African Teak IROKO
- Afromosia
- Azobe
- Burma Teak

- Dabema, Dahoma
- Red Meranti
- Tali

• White Oak

- Beech wood
  - Ash wood
  - Yellow Balau
  - Kosso

- Mahagony ( Sippo, Kossipo, Sapeli )
- Red Balau
- Padouk
- Plantation Teak