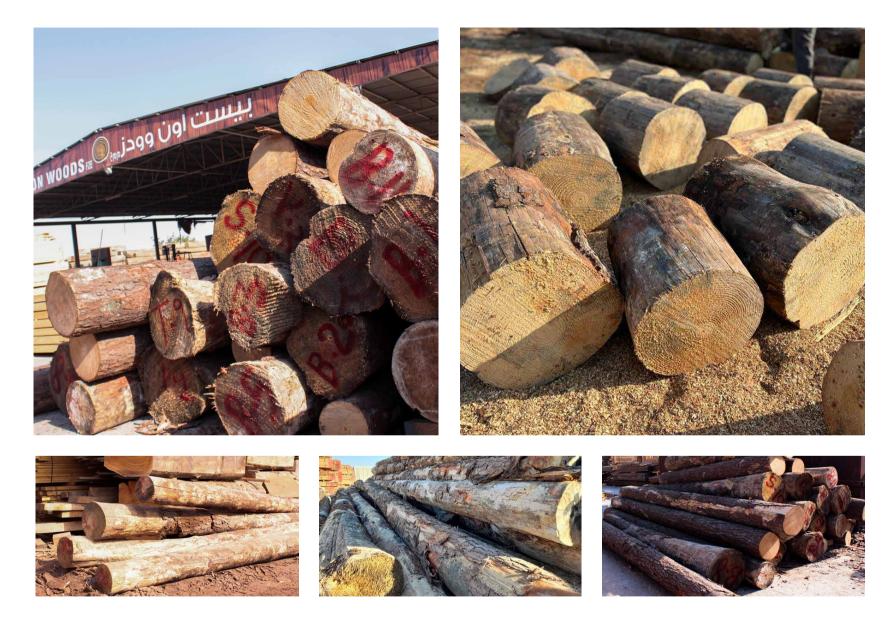

## HARDWOOD LOGS SOFTWOOD LOGS HARD WOOD LUMBERS SAWMILL 100 A MARINE SALE F. A.F. LIVE EDGE SLABS SOFT WOOD LUMBERS PLYWOODS NATURAL POLES & OTHERS VACCUM DRYER DECKING PROJECTS FURNITURES

- African Teak IROKO
- Afromosia
- Azobe
- Burma Teak

#### HARDWOOD LOGS

- African Teak IROKO
- Afromosia
- Azobe
- Burma Teak

- Dabema, Dahoma
- Red Meranti
- Tali

• White Oak

- Beech wood
  - Ash wood
  - Yellow Balau
  - Kosso

- Mahagony ( Sippo, Kossipo, Sapeli )
- Red Balau
- Padouk
- Plantation Teak