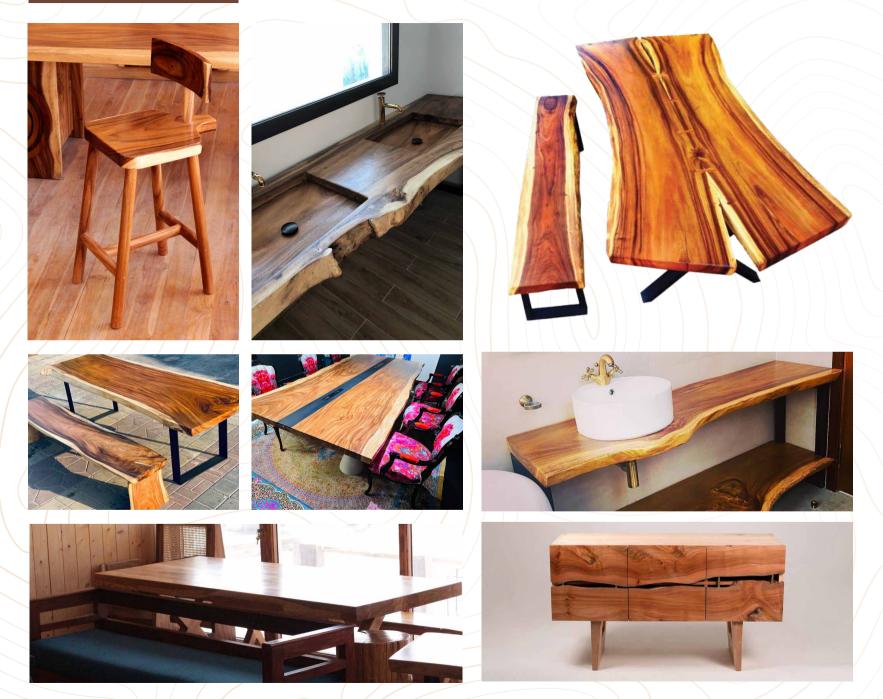

u
  - Kosso



- Mahagony ( Sippo, Kossipo, Sapeli )
- Red Balau
- Padouk
- Plantation Teak

### SOFTWOOD LOGS



PINE WOOD
 SPRUCE WOOD

#### HARD WOOD LUMBERS













#### WHITE WOOD LUMBERS











- COMMERCIAL PLYWOODS
- MARINE PLYWOODS
- BIRCH PLYWOODS

## LIVE EDGE SLABS

#### LIVE EDGE SLABS

#### • RAW FINISH







#### • POLISHED FINISH







#### NATURAL & CUSTOMIZED POLES



- MANGROOVE POLES
- EUCALYPTUS POLES
- CHANDAL POLES
- TREATED POLES
- ELECTRIC POLES

#### NATURAL MATERIALS



- WOOD SHAVINGS
  - MANILA ROPES
  - BAMBOO MATS
  - BAMBOO ROLLS
  - BARASTI WITH LEAVES AND
    WITHOUT LEAVES

- PINE BARK MULCH
  - CANE RATAN ROLLS

#### VACCUM DRYER











- TEAK WOOD DECK
- WPC
- AFROMOSIA
- ROSE WOOD
- BURMA TEAK





## FURNITURES











## FURNITURES



# PROJECTS

#### **OUTDOOR & INDOOR PROJECTS**





## **BESTON GROUP OF COMPANIES**

#### **BESTON WOOD INDUSTRIES LLC**

© BLOCK NO-5, NEW IND AREA, UMM-AL-QUWAIN-UAE

- info@bestonwoods.com

#### **BESTON WOODS FZE**

- PLOT NO-2L-20, HAMRIYA FREE ZONE, SHARJAH, UAE
- ◎ 067044006 □0552082916/0529265544
- 🖂 info@bestonwoods.com

#### CUSTOM SLABS AND FURNITURES BY BESTON WOODS

- ◎ BLOCK NO-5, NEW IND AREA, UMM-AL-QUWAIN-UAE
  ◎ 067672526 ©0552082916/0529265544
- 🖂 info@bestonwoods.com